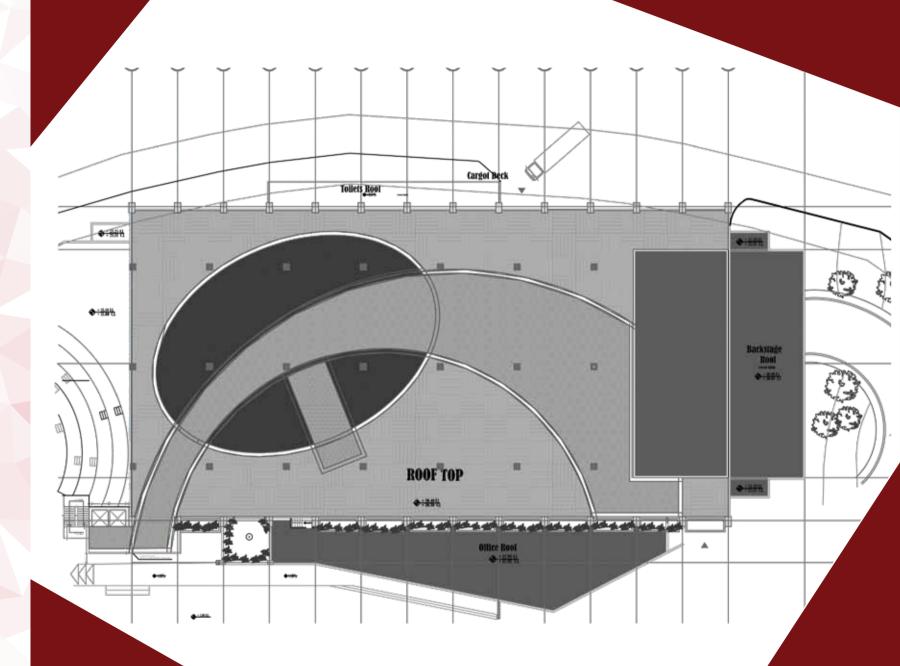

### PLATEA ROOFTOP

Platea's rooftop event space promises to be the most talked about new nightlife destination in Lebanon. With spectacular views of mountain ranges on one side, and the Mediterranean Sea on the other, it is guaranteed to keep people talking long after the night is over.

Once developed, Platea's rooftop event space will be the perfect place for post-conference parties, wedding receptions, as well as musical performances. The dimensions, features, and facilities of Platea's rooftop event space are as follows:

| Space                                                                              | Features                       | Facilities        |
|------------------------------------------------------------------------------------|--------------------------------|-------------------|
| 4000 sqm flat space to be<br>developed – can accommodate<br>more than 5,000 people | 2 Elevators + private entrance | 4 different exits |