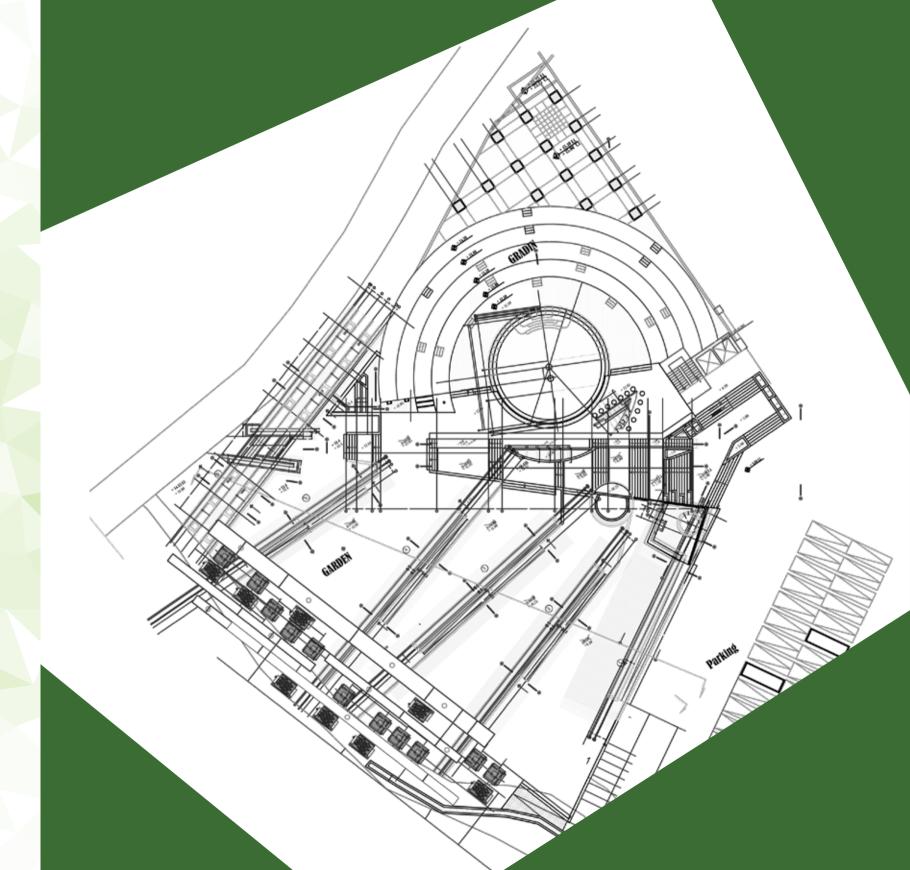

### PLATEA OUTDOOR

With beautiful views of the mountain and sea-side, Platea's outdoor event space is the ideal venue for a welcome drink, an intimate concert, an art exhibition, as well as for engagements, weddings, and other family events. Guests are sure to be amazed by the elegant water features and impressive musical fountains. The dimensions, features, and facilities of Platea's outdoor event space are as follows:

| Space                                               | Features                                                     | Facilities         |
|-----------------------------------------------------|--------------------------------------------------------------|--------------------|
| 4500sqm of event space                              | Pool 14m in diameter that can be covered and used as a stage | Bride room         |
| Can accommodate 1,000 people seated, 3,000 standing | Impressive water features<br>500sqm wall feature             | Groom (Zefeh) room |
| Amphitheatre can seat 600 people                    | 16 musical fountains                                         | Kitchen            |
|                                                     | Water jet stream that shoots<br>up to 30m in the air         | W.C.               |