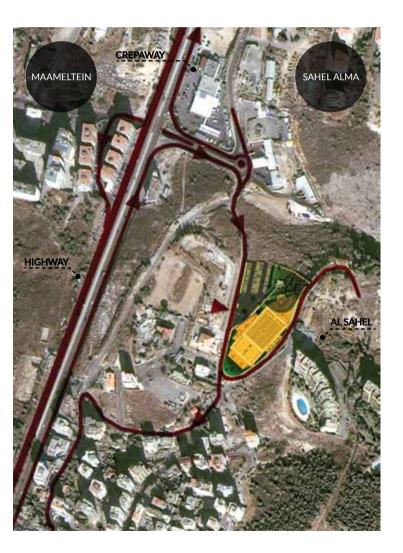

#### THE ESCAPE

Platea is located in the heart of Jounieh, one of Lebanon's most beautiful cities known as much for its sea-side resorts and picturesque views, as for its nightlife and entertainment.

Only 30 minutes away from Lebanon's capital city Beirut, Jounieh is far enough to escape the hustle and bustle of city life, yet close enough to access easily.

Jounieh is Lebanon's leading entertainment and touristic destination - there is no shortage of things to do, sights to see, restaurants to try, and places to stay.

Only 20km from Rafic Hariri International Airport, Platea sits in close proximity to many of Lebanon's most famous cultural sights:

- 2km from the internationally renowned Casino Du Liban
- 10km from the ancient city of Byblos
- 9km from Jeita Grotto's limestone caves
- 7km from Harissa, Lady of Lebanon, Monument
- 100km from the famous cedar trees of Lebanon