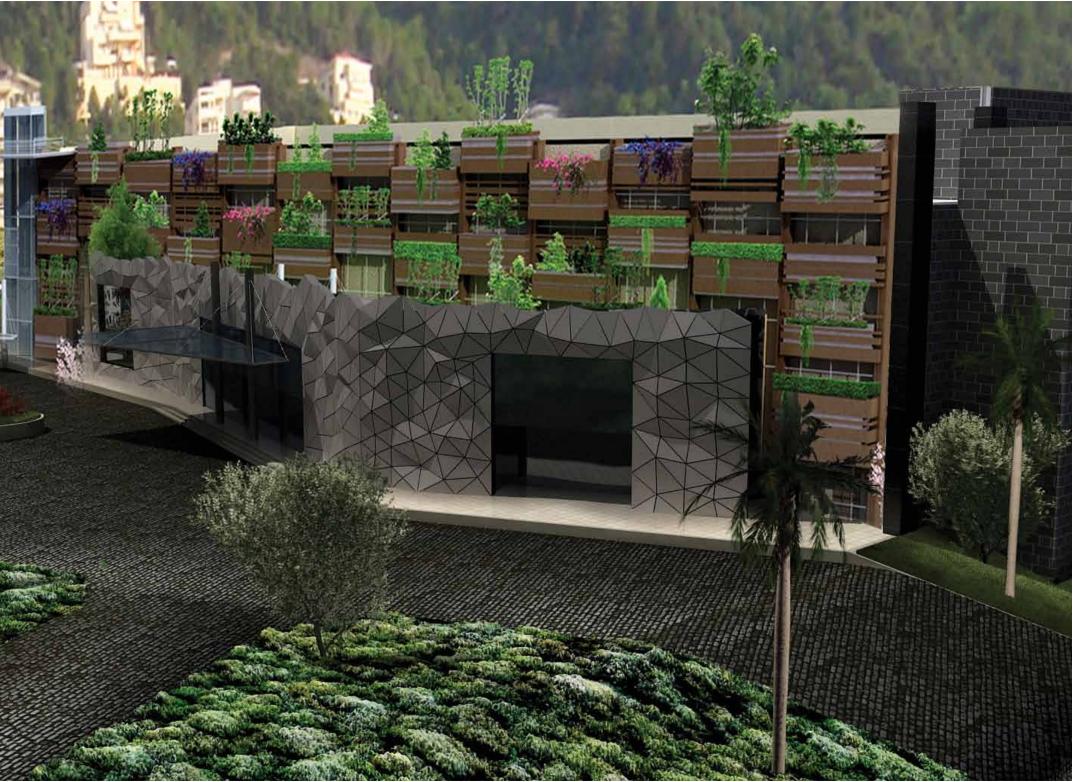

A multi-purpose canvas for your imagination, Platea's elegant warmth and avant-guard design, coupled with its professional and experienced management, delivers flexible platforms for any event to be held in. Within 20,000sqm lies a multi-purpose hall suitable for events, concerts, theatrical performances, weddings, conferences and exhibitions, a first class restaurant, an outdoor event space, as well as a rooftop nightclub/lounge bar. Furthermore, Platea's breathtaking views of lush mountain ranges and the glittering Mediterranean Sea, make it the ultimate entertainment escape.

### PLATEA OUTDOOR

With beautiful views of the mountain and sea-side, Platea's outdoor event space is the ideal venue for a welcome drink, an intimate concert, an art exhibition, as well as for engagements, weddings, and other family events. Guests are sure to be amazed by the elegant water features and impressive musical fountains. The dimensions, features, and facilities of Platea's outdoor event space are as follows: