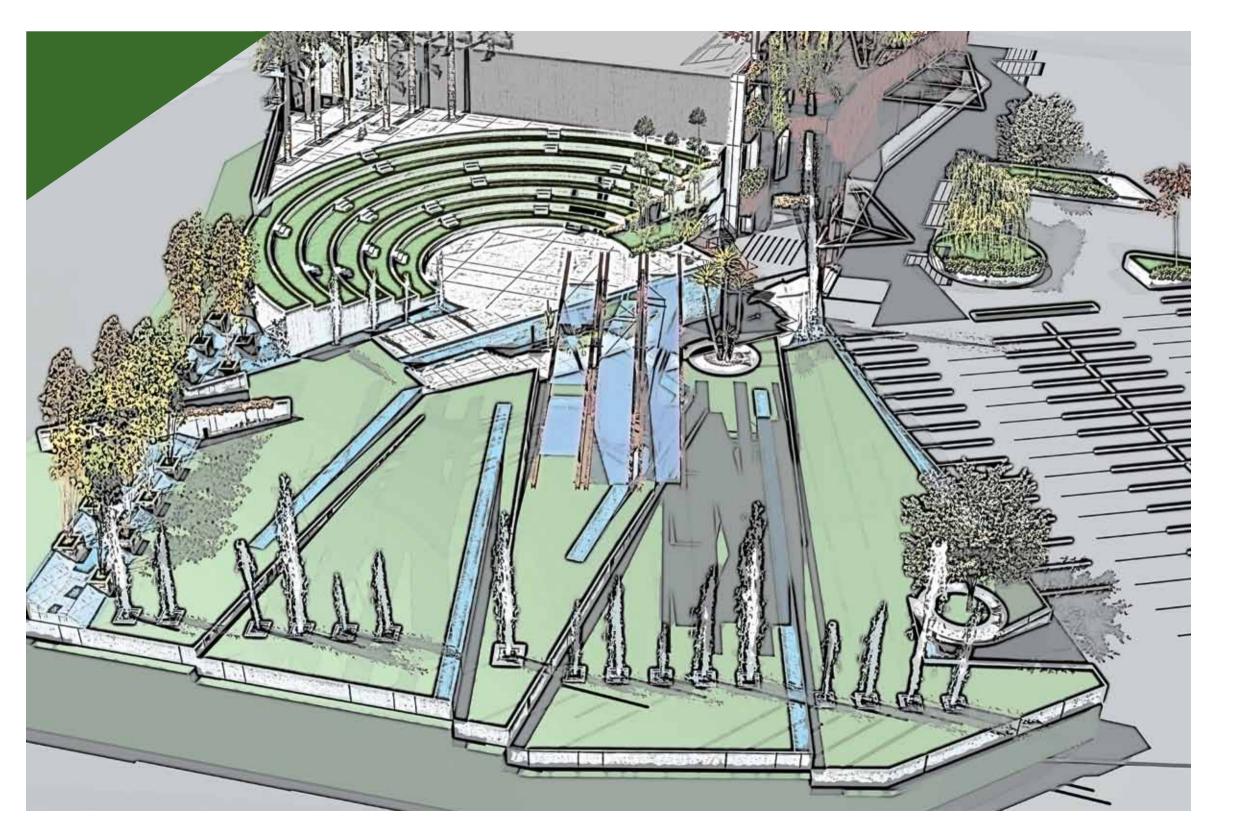

### PLATEA OUTDOOR

With beautiful views of the mountain and sea-side, Platea's outdoor event space is the ideal venue for a welcome drink, an intimate concert, an art exhibition, as well as for engagements, weddings, and other family events. Guests are sure to be amazed by the elegant water features and impressive musical fountains. The dimensions, features, and facilities of Platea's outdoor event space are as follows:

| Space                                               | Features                                                     | Facilities         |
|-----------------------------------------------------|--------------------------------------------------------------|--------------------|
| 4500sqm of event space                              | Pool 14m in diameter that can be covered and used as a stage | Bride room         |
| Can accommodate 1,000 people seated, 3,000 standing | Impressive water features<br>500sqm wall feature             | Groom (Zefeh) room |
| Amphitheatre can seat 600 people                    | 16 musical fountains                                         | Kitchen            |
|                                                     | Water jet stream that shoots<br>up to 30m in the air         | W.C.               |