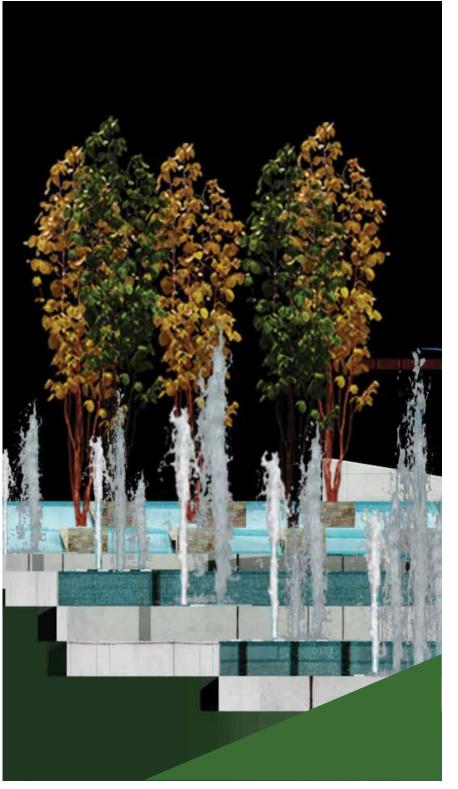

### PLATEA OUTDOOR

With beautiful views of the mountain and sea-side, Platea's outdoor event space is the ideal venue for a welcome drink, an intimate concert, an art exhibition, as well as for engagements, weddings, and other family events. Guests are sure to be amazed by the elegant water features and impressive musical fountains. The dimensions, features, and facilities of Platea's outdoor event space are as follows:

| Space                                               | Features                                                     | Facilities         |
|-----------------------------------------------------|--------------------------------------------------------------|--------------------|
| 4500sqm of event space                              | Pool 14m in diameter that can be covered and used as a stage | Bride room         |
| Can accommodate 1,000 people seated, 3,000 standing | Impressive water features<br>500sqm wall feature             | Groom (Zefeh) room |
| Amphitheatre can seat 600 people                    | 16 musical fountains                                         | Kitchen            |
|                                                     | Water jet stream that shoots<br>up to 30m in the air         | W.C.               |