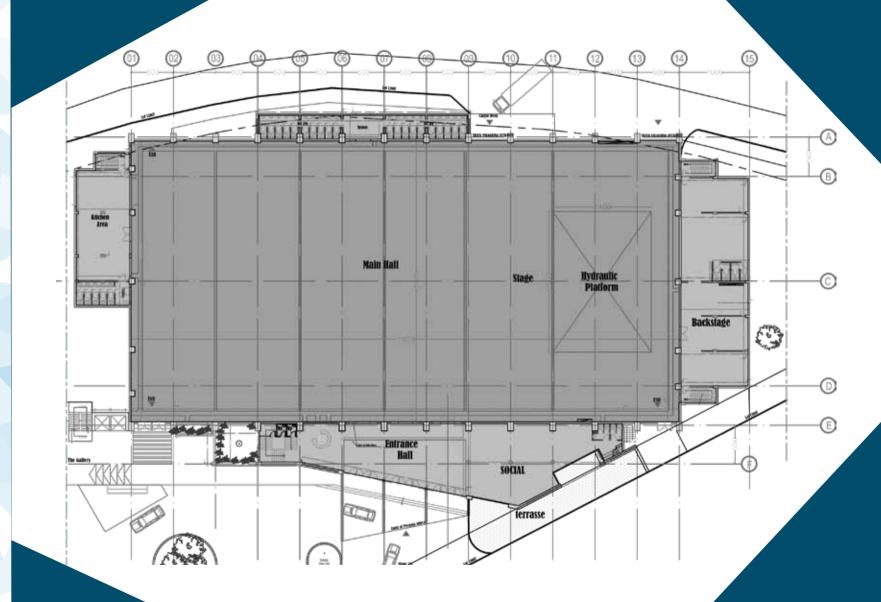

### PLATEA INDOOR

Platea's main hall is suitable for all types of events including concerts, theatrical performances, corporate conferences, team building events, gala diners, trade shows, product launches, VIP events, and executive retreats. It is also the perfect place to host engagement parties, weddings, birthday parties and even sporting events!

The flexibility of the main hall allows us to customize the space to accommodate your event needs. The dimensions, features, and facilities of Platea's main hall are as follows:

| Space                                                                                      | Features                                                                                                                                                                           | Facilities                                                                     |
|--------------------------------------------------------------------------------------------|------------------------------------------------------------------------------------------------------------------------------------------------------------------------------------|--------------------------------------------------------------------------------|
| 4000sqm of event space. Can accommodate 3000 seated, 10,000 standing, and 2,500 for dinner | 300sqm sliding rooftop<br>above stage                                                                                                                                              | 12 female W.C.<br>(inc. 1 handicapped)<br>12 male W.C.<br>(inc. 1 handicapped) |
| Height of 15,50 meters                                                                     | 300sqm hydraulic platform.<br>Hold up to 100 tons, travel for<br>a length of 10 meters from the<br>workshop, to the level of the<br>main hall and then 3 meters<br>above the stage | 600sqm Kitchen                                                                 |
| 800sqm stage,<br>1000sqm backstage                                                         | Suspended catwalk for lighting and sound                                                                                                                                           | 800sqm control room                                                            |
| 3000sqm net space for exhibtions                                                           | 400lm technical shaft                                                                                                                                                              | Dressing rooms, lockers<br>and showers                                         |
| 800sqm entrance lobby                                                                      | 1600sqm workshop                                                                                                                                                                   |                                                                                |

### PLATEA OUTDOOR

With beautiful views of the mountain and sea-side, Platea's outdoor event space is the ideal venue for a welcome drink, an intimate concert, an art exhibition, as well as for engagements, weddings, and other family events. Guests are sure to be amazed by the elegant water features and impressive musical fountains. The dimensions, features, and facilities of Platea's outdoor event space are as follows:

| Space                                               | Features                                                     | Facilities         |
|-----------------------------------------------------|--------------------------------------------------------------|--------------------|
| 4500sqm of event space                              | Pool 14m in diameter that can be covered and used as a stage | Bride room         |
| Can accommodate 1,000 people seated, 3,000 standing | Impressive water features<br>500sqm wall feature             | Groom (Zefeh) room |
| Amphitheatre can seat 600 people                    | 16 musical fountains                                         | Kitchen            |
|                                                     | Water jet stream that shoots<br>up to 30m in the air         | W.C.               |