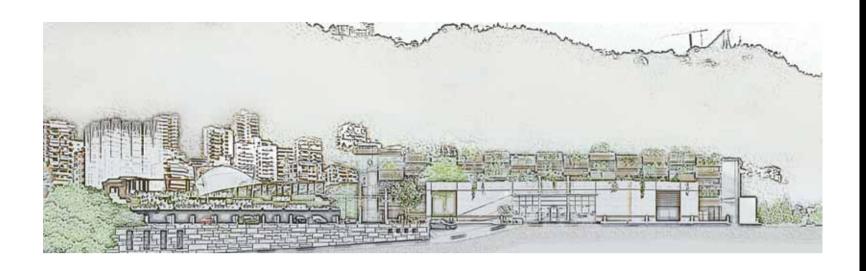

A multi-purpose canvas for your imagination, Platea's elegant warmth and avant-guard design, coupled with its professional and experienced management, delivers flexible platforms for any event to be held in. Within 20,000sqm lies a multi-purpose hall suitable for events, concerts, theatrical performances, weddings, conferences and exhibitions, a first class restaurant, an outdoor event space, as well as a rooftop nightclub/lounge bar. Furthermore, Platea's breathtaking views of lush mountain ranges and the glittering Mediterranean Sea, make it the ultimate entertainment escape.

### PLATEA INDOOR

Platea's main hall is suitable for all types of events including concerts, theatrical performances, corporate conferences, team building events, gala diners, trade shows, product launches, VIP events, and executive retreats. It is also the perfect place to host engagement parties, weddings, birthday parties and even sporting events!

### PLATEA OUTDOOR

With beautiful views of the mountain and sea-side, Platea's outdoor event space is the ideal venue for a welcome drink, an intimate concert, an art exhibition, as well as for engagements, weddings, and other family events. Guests are sure to be amazed by the elegant water features and impressive musical fountains. The dimensions, features, and facilities of Platea's outdoor event space are as follows:

### PLATEA ROOFTOP

Platea's rooftop event space promises to be the most talked about new nightlife destination in Lebanon. With spectacular views of mountain ranges on one side, and the Mediterranean Sea on the other, it is guaranteed to keep people talking long after the night is over.