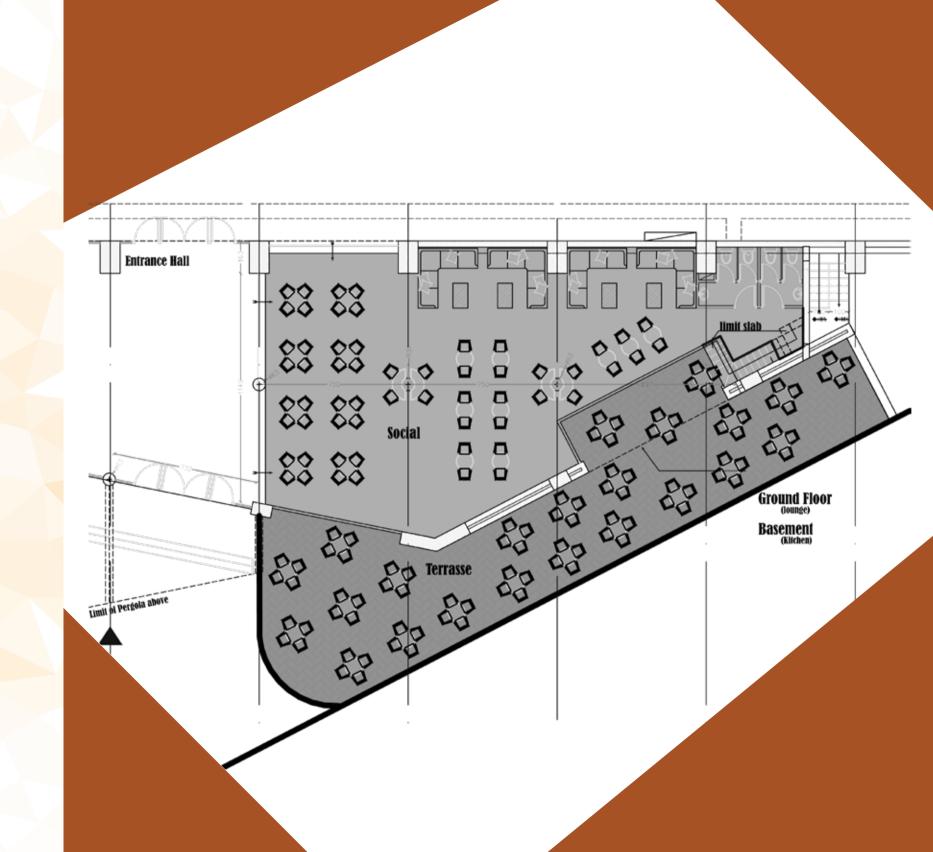

### PLATEA SOCIAL

Platea is much more than an entertainment destination.

It is a place where people will come to make meaningful social connections and long-lasting memories. Platea's restaurant will be the ideal place to enjoy a delicious meal before a performance, spend a special occasion with family and friends, or host a corporate luncheon or welcome drink. The dimensions, features, and facilities of Platea's restaurant are as follows:

| Space                   | Features                | Facilities            |
|-------------------------|-------------------------|-----------------------|
| 250 sqm of dining space | 250sqm of outdoor space | 250sqm Kitchen + W.C. |