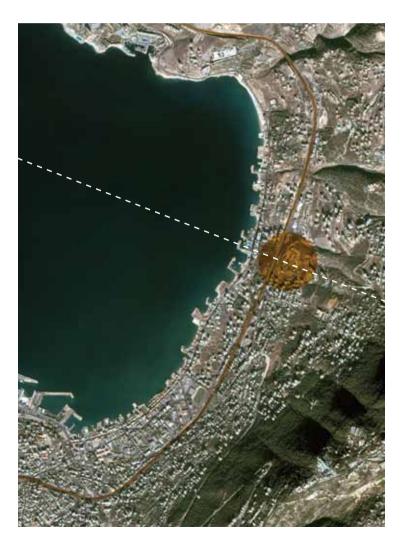

#### THE ESCAPE

Platea is located in the heart of Jounieh, one of Lebanon's most beautiful cities known as much for its sea-side resorts and picturesque views, as for its nightlife and entertainment.

Only 30 minutes away from Lebanon's capital city Beirut, Jounieh is far enough to escape the hustle and bustle of city life, yet close enough to access easily.

Jounieh is Lebanon's leading entertainment and touristic destination - there is no shortage of things to do, sights to see, restaurants to try, and places to stay.

Only 20km from Rafic Hariri International Airport, Platea sits in close proximity to many of Lebanon's most famous cultural sights:

- 2km from the internationally renowned Casino Du Liban
- 10km from the ancient city of Byblos
- 9km from Jeita Grotto's limestone caves
- 7km from Harissa, Lady of Lebanon, Monument
- 100km from the famous cedar trees of Lebanon