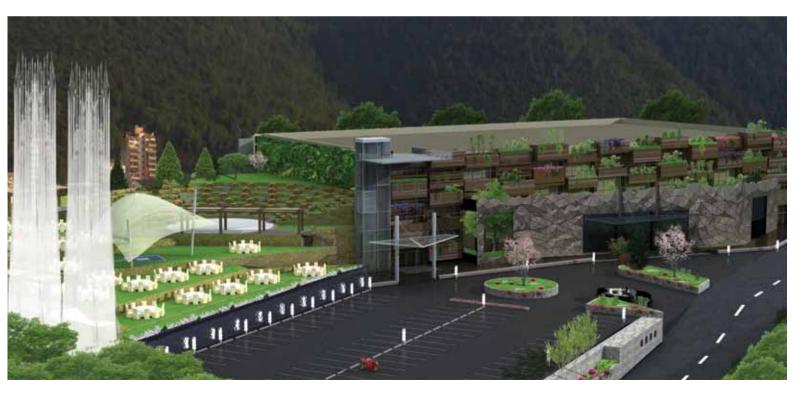

### PLATEA OUTDOOR

With beautiful views of the mountain and sea-side, Platea's outdoor event space is the ideal venue for a welcome drink, an intimate concert, an art exhibition, as well as for engagements, weddings, and other family events. Guests are sure to be amazed by the elegant water features and impressive musical fountains. The dimensions, features, and facilities of Platea's outdoor event space are as follows:

| Space                                               | Features                                                     | Facilities         |
|-----------------------------------------------------|--------------------------------------------------------------|--------------------|
| 4500sqm of event space                              | Pool 14m in diameter that can be covered and used as a stage | Bride room         |
| Can accommodate 1,000 people seated, 3,000 standing | Impressive water features<br>500sqm wall feature             | Groom (Zefeh) room |
| Amphitheatre can seat 600 people                    | 16 musical fountains                                         | Kitchen            |
|                                                     | Water jet stream that shoots<br>up to 30m in the air         | W.C.               |